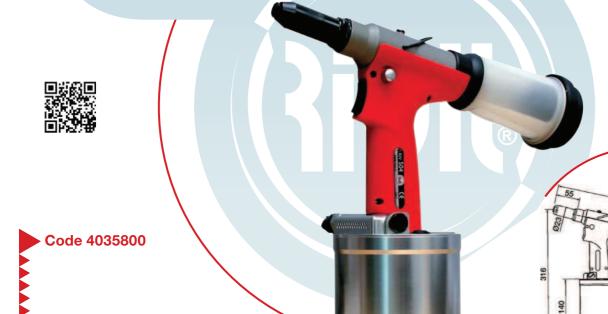

## RIV504 Hydropneumatic tool for standard & structural blind rivets

RIV504 is a hydropneumatic tool with retention of the blind rivet and capture of the separated mandrel. Plastic handle and aluminium body make the tool light and handy, and consequently easy to use for operators. RIV504 combines functionality with a highly competitive price, which makes it very attractive for those who uses

this kind of tool continuously and professionally.

To place standard and structural blind rivets, up to  $\emptyset$  6.4, in all materials.

## **Technical data and features**

| 6 bar                  | Air working pressure              |
|------------------------|-----------------------------------|
| 5/7 bar                | Min-max air pressure              |
| 4.8 lt                 | Air consumption per cycle (6 bar) |
| 26 mm                  | Stroke                            |
| 16000 N                | Max power (6 bar)                 |
| 1.866 Kg               | Weight                            |
| < 2,5 m/s <sup>2</sup> | Vibrations                        |
| 78.5 dB (A)            | Noise level                       |
|                        |                                   |